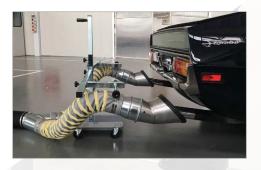

## SIMPLY TOUCHLESS...

The GYNMA stand-alone unit from WORKY offers a universal and contactless solution for exhaust extraction regardless of the type of vehicle. The ergonomic trolley and double nozzle design allows for easy handling and quick use with the help of the adjustable arms, providing flexibility unlike any other unit of its kind. GYNMA offers several configurations, diameters and temperature resistances making extracting of gases from vehicles with a twin exhaust simple. The GYNMA fits to any variant of vehicle and can be connected to any existing single pipe systems.

The GYNMA includes a trolley mounted nozzle for double exhaust pipes, complete with Y piece, two hoses 1.25m long each, clamps and two rubber nozzles model GRN mounted on independently adjustable arms.

**(**01295) 768 373

enquiries@bullworthy.co.uk

www.bullworthy.co.uk

Twin exhaust extraction nozzles.

High temperature version available.

Foldable

design.

Y piece crushproof hosing.