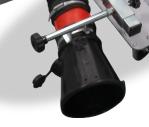

The GYNMA includes a trolley mounted nozzle for double exhaust pipes, complete with Y piece, two hoses 1.25m long each, clamps and two rubber nozzles model GRN mounted on independently adjustable arms.

Rubber nozzle complete with clamp.

Fully adjustable arms.

Trolley mounted.