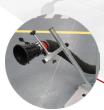

## SIMPLY TOUCHLESS...

The GYNMA stand-alone unit from WORKY offers a universal and contactless solution for exhaust extraction regardless of the type of vehicle. The ergonomic trolley and double nozzle design allows for easy handling and quick use with the help of the adjustable arms, providing flexibility unlike any other unit of its kind. GYNMA offers several configurations, diameters and temperature resistances making extracting of gases from vehicles with a twin exhaust simple. The GYNMA fits to any variant of vehicle and can be connected to any existing single pipe systems.

The GYNMA includes a trolley mounted nozzle for double exhaust pipes, complete with Y piece, two hoses 1.25m long each, clamps and two rubber nozzles model GRN mounted on independently adjustable arms.

Rubber nozzle complete with clamp.

Fully adjustable arms.

Trolley mounted.