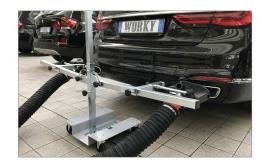

## SIMPLY TOUCHLESS...

The GYNMA stand-alone unit from WORKY offers a universal and contactless solution for exhaust extraction regardless of the type of vehicle. The ergonomic trolley and double nozzle design allows for easy handling and quick use with the help of the adjustable arms, providing flexibility unlike any other unit of its kind. GYNMA offers several configurations, diameters and temperature resistances making extracting of gases from vehicles with a twin exhaust simple. The GYNMA fits to any variant of vehicle and can be connected to any existing single pipe systems.

The GYNMA includes a trolley mounted nozzle for double exhaust pipes, complete with Y piece, two hoses 1.25m long each, clamps and two rubber nozzles model GRN mounted on independently adjustable arms.

Rubber nozzle complete with clamp.

Fully adjustable arms.

Trolley mounted.